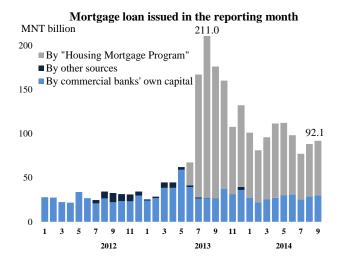

## Mortgage loan issued in the reporting month

The amout of mortgage loan issued in the reporting month has increased by 4.1 percent from the previous month.

<sup>&</sup>lt;sup>1</sup> Outstanding mortgage loan transferred to MIK included.

Majority of the mortgage loan issued in the reporting month (MNT 61.8 billion, which made up 67.1 percent) was issued by the "Housing Mortgage Program" with an interest rate of 8 percent per annum.

The amount of issued loan per borrower has reached MNT 49.2 million by the end of September 2014.

In the reporting month, MNT 27.6 billion mortgage loan has been repaid, which is 7.4 percent lower compared to the same period of the previous year.