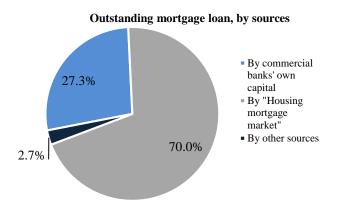

Among the outstanding mortgage loan, 70.0 percent or MNT 1833.5 billion was issued by the "Housing Mortgage Program" (including refinanced mortgage loan with reduced interest rate of 8 percent per annum), 27.3 percent or MNT 714.9 billion was financed by commercial banks' own capital and 2.7 percent or MNT 70.8 billion was issued from other sources.