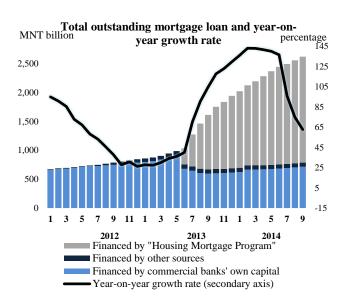

## Mortgage loan report

September 2014

For the month of September 2014, a total amount of MNT 92.1 billion mortgage loan was issued to 1872 borrowers, with the total outstanding mortgage loan reaching MNT 2619.2<sup>1</sup> billion and the total number of borrowers reaching 62017.

Year-on-year growth rate of total mortgage loan outstanding decreased by 12.2 percentage points from the previous month, by 66.9 percentage points from the beginning of year and by 42.2 percentage points compared to the same period of the previous year.

Among the outstanding mortgage loan, 70.0 percent or MNT 1833.5 billion was issued by the "Housing Mortgage Program" (including refinanced mortgage loan with reduced interest rate of 8 percent per annum), 27.3 percent or MNT 714.9 billion was financed by commercial banks' own capital and 2.7 percent or MNT 70.8 billion was issued from other sources.