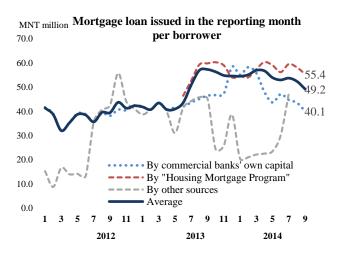

## Mortgage loan issued in the reporting month

The amout of mortgage loan issued in the reporting month has increased by 4.1 percent from the previous month.

<sup>&</sup>lt;sup>1</sup> Outstanding mortgage loan transferred to MIK included.

Majority of the mortgage loan issued in the reporting month (MNT 61.8 billion, which made up 67.1 percent) was issued by the "Housing Mortgage Program" with an interest rate of 8 percent per annum.

The amount of issued loan per borrower has reached MNT 49.2 million by the end of September 2014.