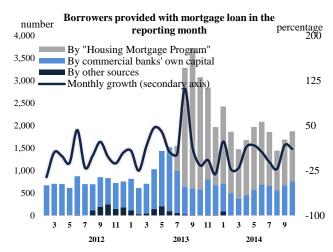

## Number of borrowers

In the reporting month, mortgage loan by the "Housing Mortgage Program" was issued to 1117 borrowers, mortgage loan from commercial banks' own capital was issued to 755 borrowers.