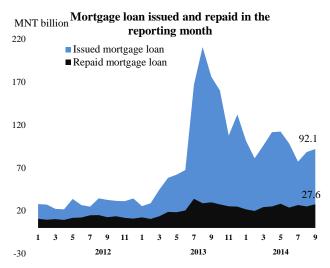

## Mortgage loan report

September 2014

For the month of September 2014, a total amount of MNT 92.1 billion mortgage loan was issued to 1872 borrowers, with the total outstanding mortgage loan reaching MNT 2619.2<sup>1</sup> billion and the total number of borrowers reaching 62017.

In the reporting month, MNT 27.6 billion mortgage loan has been repaid, which is 7.4 percent lower compared to the same period of the previous year.