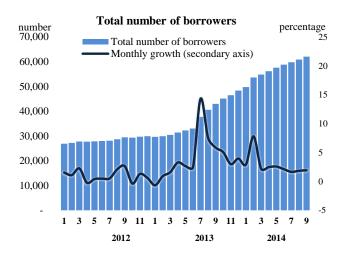

p> Outstanding mortgage loan transferred to MIK included.



Majority of the mortgage loan issued in the reporting month (MNT 61.8 billion, which made up 67.1 percent) was issued by the "Housing Mortgage Program" with an interest rate of 8 percent per annum.

The amount of issued loan per borrower has reached MNT 49.2 million by the end of September 2014.



In the reporting month, MNT 27.6 billion mortgage loan has been repaid, which is 7.4 percent lower compared to the same period of the previous year.



## Number of borrowers

In the reporting month, mortgage loan by the "Housing Mortgage Program" was issued to 1117 borrowers, mortgage loan from commercial banks' own capital was issued to 755 borrowers.



By the end of September 2014, the total number of borrowers has reached 62017.



## Term and interest rate of mortgage loan

The term of mortgage loan issued in the reporting month ranges between 0.5 to 20 years and has a weighted average term of 15.5 years. The weighted average term of total outstanding mortgage loan is 14.8 years.

The weighted average interest rate of issued mortgage loan stood at 10.6 percent. The weighted average interest rate of mortgage loan issued in the reporting month by commercial banks' own capital by domestic currency was 15.8 percent per annum.

Appendix 1. Consolidated mortgage loan report of commercial banks.

|      |       |                                                  | From which:                         |                                                                                    | Weighted