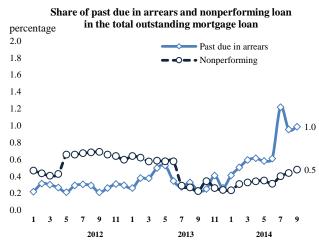

By the end of the reporting month, mortgage loan in domestic currency made up 97.9 percent of the total outstanding mortgage loan.

The share of nonperforming loan in the total outstanding mortgage loan is relatively stable.

By the end of September 2014, the share of nonperforming loan in total outstanding mortgage loan was 0.5 percent.