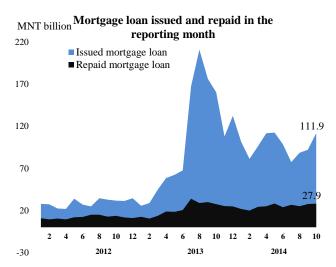

## Mortgage loan issued in the reporting month

The amout of mortgage loan issued in the reporting month has increased by 21.5 percent from the previous month.

Majority of the mortgage loan issued in the reporting month (MNT 80.6 billion, which made up 72.0 percent) was issued by the "Housing Mortgage Program" with an interest rate of 8 percent per annum.

The amount of issued loan per borrower has reached MNT 57.3 million by the end of October 2014.

In the reporting month, MNT 27.9 billion mortgage loan has been repaid, which is 12.5 percent greater compared to the beginning of year.