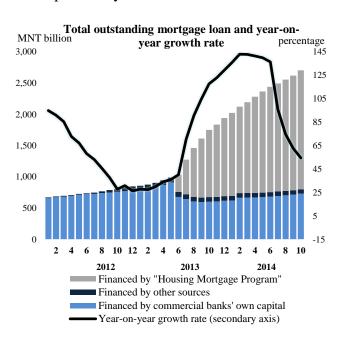

## Mortgage loan report

October 2014

For the month of October 2014, a total amount of MNT 111.9 billion mortgage loan was issued to 1953 borrowers, with the total outstanding mortgage loan reaching MNT 2703.8<sup>1</sup> billion and the total number of borrowers reaching 63652.

Year-on-year growth rate of total mortgage loan outstanding decreased by 8.1 percentage points from the previous month, by 75.0 percentage points from the beginning of year and by 63.1 percentage points compared to the same period of the previous year.

Among the outstanding mortgage loan, 70.4 percent or MNT 1903.6 billion was issued by the "Housing Mortgage Program" (including refinanced mortgage loan with reduced interest rate of 8 percent per annum), 27.0 percent or MNT 730.0 billion was financed by commercial

banks' own capital and 2.6 percent or MNT 70.1 billion was issued from other sources.

By the end of the reporting month, mortgage loan in domestic currency made up 98.0 percent of the total outstanding mortgage loan.