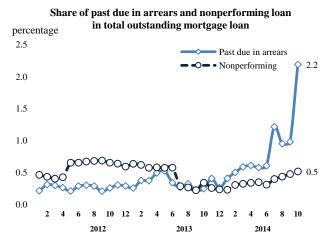

The share of nonperforming loan in total outstanding mortgage loan is relatively stable. By the end of October 2014, the share of nonperforming loan in total outstanding mortgage loan was 0.5 percent.

The share of past due in arrears loan has increased by 1.2 percent, reaching 2.2 percent.

 $<sup>^{\</sup>rm l}$  Outstanding mortgage loan transferred to MIK included.