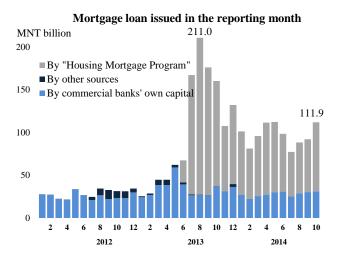

## Mortgage loan issued in the reporting month

The amout of mortgage loan issued in the reporting month has increased by 21.5 percent from the previous month.

Majority of the mortgage loan issued in the reporting month (MNT 80.6 billion, which made up 72.0 percent) was issued by the "Housing Mortgage Program" with an interest rate of 8 percent per annum.

The amount of issued loan per borrower has reached MNT 57.3 million by the end of October 2014.

In the reporting month, MNT 27.9 billion mortgage loan has been repaid, which is 12.5 percent greater compared to the beginning of year.