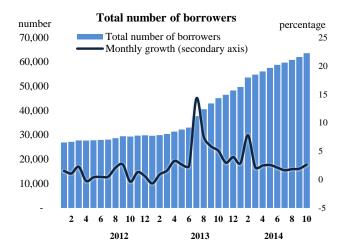

eporting month has increased by 21.5 percent from the previous month.



Majority of the mortgage loan issued in the reporting month (MNT 80.6 billion, which made up 72.0 percent) was issued by the "Housing Mortgage Program" with an interest rate of 8 percent per annum.

The amount of issued loan per borrower has reached MNT 57.3 million by the end of October 2014.



In the reporting month, MNT 27.9 billion mortgage loan has been repaid, which is 12.5 percent greater compared to the beginning of year.



## **Number of borrowers**

In the reporting month, mortgage loan by the "Housing Mortgage Program" was issued to 1339 borrowers, mortgage loan from commercial banks' own capital was issued to 614 borrowers.



By the end of October 2014, the total number of borrowers has reached 63652.



## Maturity and interest rate of mortgage loan

The maturity of mortgage loan issued in the reporting month ranges between 0.5 to 20 years and has the weighted average maturity of 15.8 years. The weighted average maturity of total outstanding mortgage loan is 15.1 years.

The weighted average interest rate of issued mortgage loan stood at 10.4 percent. The weighted average interest rate of mortgage loan issued in the reporting month by commercial banks' own capital by domestic currency and foreign currency were respectively 16.6 percent and 14.2 percent per annum.

Appendix 1. Consolidated mortgage loan report of commercial banks.

|      |       |                                                  | From which:                         |