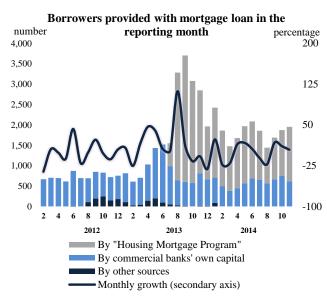

## **Number of borrowers**

In the reporting month, mortgage loan by the "Housing Mortgage Program" was issued to 1339 borrowers, mortgage loan from commercial banks' own capital was issued to 614 borrowers.