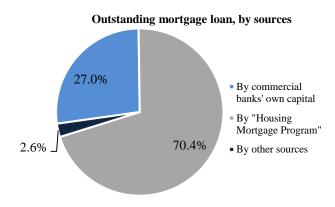

Among the outstanding mortgage loan, 70.4 percent or MNT 1903.6 billion was issued by the "Housing Mortgage Program" (including refinanced mortgage loan with reduced interest rate of 8 percent per annum), 27.0 percent or MNT 730.0 billion was financed by commercial

banks' own capital and 2.6 percent or MNT 70.1 billion was issued from other sources.

By the end of the reporting month, mortgage loan in domestic currency made up 98.0 percent of the total outstanding mortgage loan.