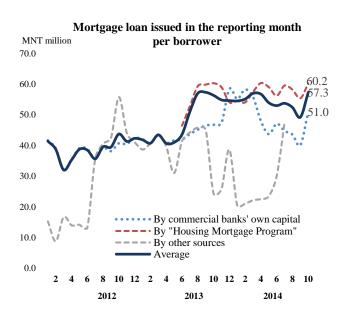

## Mortgage loan issued in the reporting month

The amout of mortgage loan issued in the reporting month has increased by 21.5 percent from the previous month.

Majority of the mortgage loan issued in the reporting month (MNT 80.6 billion, which made up 72.0 percent) was issued by the "Housing Mortgage Program" with an interest rate of 8 percent per annum.

The amount of issued loan per borrower has reached MNT 57.3 million by the end of October 2014.

In the reporting month, MNT 27.9 billion mortgage loan has been repaid, which is 12.5 percent greater compared to the beginning of year.