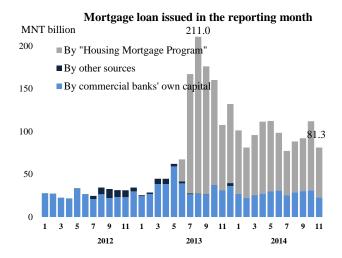

## Mortgage loan issued in the reporting month

The amount of mortgage loan issued in the reporting month has decreased by 27.3 percent from the previous month.

Majority of the mortgage loan issued in the reporting month (MNT 58.3 billion, which made up 71.7 percent) was issued by the "Housing Mortgage Program" with an interest rate of 8 percent per annum.

The amount of issued loan per borrower has reached MNT 53.5 million by the end of November 2014.

In the reporting month, MNT 23.4 billion mortgage loan has been repaid, which is 7.0

percent lower compared to the same period of previous year.