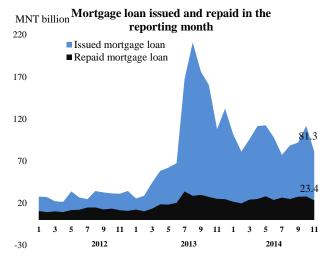

## Mortgage loan issued in the reporting month

The amount of mortgage loan issued in the reporting month has decreased by 27.3 percent from the previous month.

Majority of the mortgage loan issued in the reporting month (MNT 58.3 billion, which made up 71.7 percent) was issued by the "Housing Mortgage Program" with an interest rate of 8 percent per annum.

The amount of issued loan per borrower has reached MNT 53.5 million by the end of November 2014.

In the reporting month, MNT 23.4 billion mortgage loan has been repaid, which is 7.0

percent lower compared to the same period of previous year.