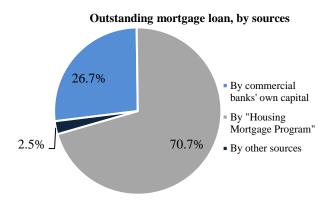

Among the outstanding mortgage loan, 70.7 percent or MNT 1954.2 billion was issued by the "Housing Mortgage Program" (including refinanced mortgage loan with reduced interest rate of 8 percent per annum), 26.7 percent or MNT 738.8 billion was financed by commercial

 $^{\rm 1}$  Outstanding mortgage loan transferred to MIK included.

banks' own capital and 2.5 percent or MNT 69.6 billion was issued from other sources.

By the end of the reporting month, mortgage loan in domestic currency made up 98.0 percent of the total outstanding mortgage loan.