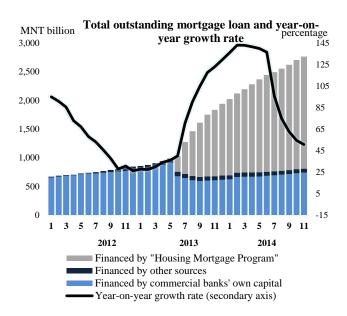

## Mortgage loan report

November 2014

For the month of November 2014, a total amount of MNT 81.3 billion mortgage loan was issued to 1519 borrowers, with the total outstanding mortgage loan reaching MNT 2762.6<sup>1</sup> billion and the total number of borrowers reaching 64577.

Year-on-year growth rate of total mortgage loan outstanding decreased by 3.8 percentage points from the previous month, by 78.8 percentage points from the beginning of year and by 72.2 percentage points compared to the same period of the previous year.

Among the outstanding mortgage loan, 70.7 percent or MNT 1954.2 billion was issued by the "Housing Mortgage Program" (including refinanced mortgage loan with reduced interest rate of 8 percent per annum), 26.7 percent or MNT 738.8 billion was financed by commercial

 $^{\rm 1}$  Outstanding mortgage loan transferred to MIK included.

banks' own capital and 2.5 percent or MNT 69.6 billion was issued from other sources.

By the end of the reporting month, mortgage loan in domestic currency made up 98.0 percent of the total outstanding mortgage loan.