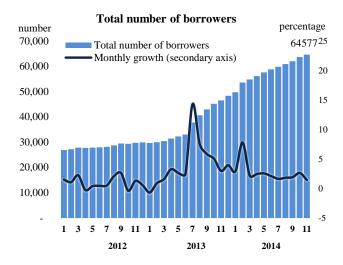

g month has decreased by 27.3 percent from the previous month.



Majority of the mortgage loan issued in the reporting month (MNT 58.3 billion, which made up 71.7 percent) was issued by the "Housing Mortgage Program" with an interest rate of 8 percent per annum.

The amount of issued loan per borrower has reached MNT 53.5 million by the end of November 2014.



In the reporting month, MNT 23.4 billion mortgage loan has been repaid, which is 7.0

percent lower compared to the same period of previous year.



## Number of borrowers

In the reporting month, mortgage loan by the "Housing Mortgage Program" was issued to 1089 borrowers, mortgage loan from commercial banks' own capital was issued to 430 borrowers.



By the end of November 2014, the total number of borrowers has reached 64577.



## Maturity and interest rate of mortgage loan

The maturity of mortgage loan issued in the reporting month ranges between 0.5 to 20 years and has the weighted average maturity of 16.2 years. The weighted average maturity of total outstanding mortgage loan is 15.2 years.

The weighted average interest rate of issued mortgage loan stood at 10.3 percent. The weighted average interest rate of mortgage loan issued in the reporting month by commercial banks' own capital stood at 16.1 percent per annum.

Appendix 1. Consolidated mortgage loan report of commercial banks.

|      |       |                                                  | From which:                         |                                                                     | Weighted