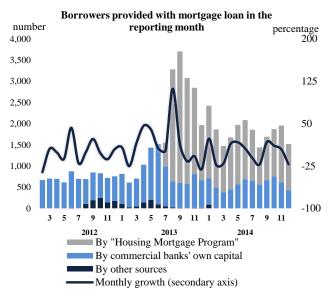

## Number of borrowers

In the reporting month, mortgage loan by the "Housing Mortgage Program" was issued to 1089 borrowers, mortgage loan from commercial banks' own capital was issued to 430 borrowers.