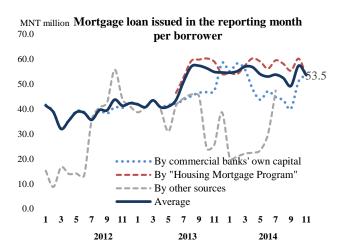

## Mortgage loan issued in the reporting month

The amount of mortgage loan issued in the reporting month has decreased by 27.3 percent from the previous month.

Majority of the mortgage loan issued in the reporting month (MNT 58.3 billion, which made up 71.7 percent) was issued by the "Housing Mortgage Program" with an interest rate of 8 percent per annum.

The amount of issued loan per borrower has reached MNT 53.5 million by the end of November 2014.

In the reporting month, MNT 23.4 billion mortgage loan has been repaid, which is 7.0

percent lower compared to the same period of previous year.