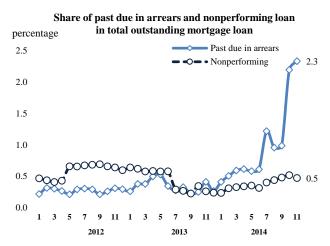

The share of nonperforming loan in total outstanding mortgage loan is relatively stable. By the end of November 2014, the share of nonperforming loan in total outstanding mortgage loan was 0.5 percent.

The share of past due in arrears loan has increased by 0.1 percentage point from the previous month, reaching 2.3 percent.