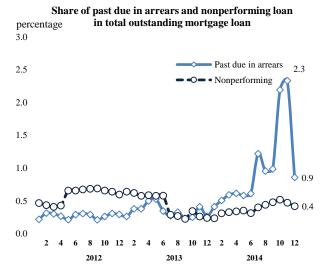

<sup>1</sup> Outstanding mortgage loan transferred to MIK included.

By the end of the reporting month, mortgage loan in domestic currency made up 98.1 percent of the total outstanding mortgage loan.

The share of nonperforming loan in total outstanding mortgage loan is relatively stable. By the end of December 2014, the share of nonperforming loan in total outstanding mortgage loan was 0.4 percent.

The share of past due in arrears loan has decreased by 1.4 percentage point from the previous month, reaching 0.9 percent.