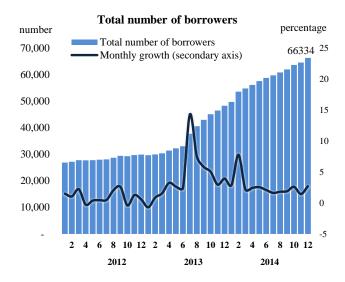

has decreased by 17.9 percent from the beginning of year.



Majority of the mortgage loan issued in the reporting month (MNT 80.7 billion, which made up 74.4 percent) was issued by the "Housing Mortgage Program" with an interest rate of 8 percent per annum.

The amount of issued loan per borrower has reached MNT 55.3 million by the end of December 2014.



In the reporting month, MNT 26.3 billion mortgage loan has been repaid, which is 12.6 percent higher compared to the same period of previous year.



## **Number of borrowers**

In the reporting month, mortgage loan by the "Housing Mortgage Program" was issued to 1467 borrowers, mortgage loan from commercial banks' own capital was issued to 490 borrowers.



By the end of December 2014, the total number of borrowers has reached 66334.



## Maturity and interest rate of mortgage loan

The maturity of mortgage loan issued in the reporting month ranges between 0.5 to 20 years and has the weighted average maturity of 16.7 years. The weighted average maturity of total outstanding mortgage loan is 15.3 years.

The weighted average interest rate of issued mortgage loan stood at 9.9 percent. The weighted average interest rate of mortgage loan issued in the reporting month by commercial banks' own capital stood at 15.5 percent per annum.

Appendix 1. Consolidated mortgage loan report of commercial banks.

|      |       |                                                  | From which:                         |                                                                     | Weighted