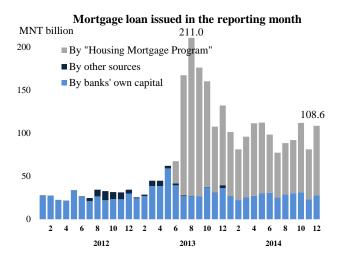

## Mortgage loan issued in the reporting month

The amount of mortgage loan issued in the reporting month has decreased by 17.9 percent from the beginning of year.

Majority of the mortgage loan issued in the reporting month (MNT 80.7 billion, which made up 74.4 percent) was issued by the "Housing Mortgage Program" with an interest rate of 8 percent per annum.

The amount of issued loan per borrower has reached MNT 55.3 million by the end of December 2014.

In the reporting month, MNT 26.3 billion mortgage loan has been repaid, which is 12.6 percent higher compared to the same period of previous year.