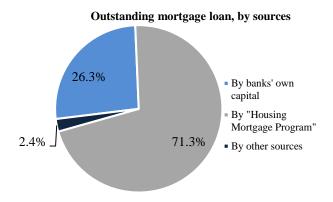

Year-on-year growth rate of total mortgage loan outstanding decreased by 3.9 percentage points from the previous month, by 82.7 percentage points from the beginning of year.

Among the outstanding mortgage loan, 71.3 percent or MNT 2027.9 billion was issued by the "Housing Mortgage Program" (including refinanced mortgage loan with reduced interest rate of 8 percent per annum), 26.3 percent or MNT 747.4 billion was financed by commercial banks' own capital and 2.4 percent or MNT 69.4 billion was issued from other sources.