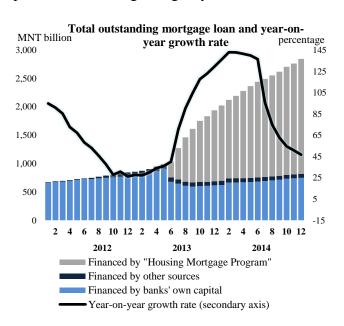

## Mortgage loan report

December 2014

For the month of December 2014, a total amount of MNT 108.6 billion mortgage loan was issued to 1963 borrowers, with the total outstanding mortgage loan reaching MNT 2844.6<sup>1</sup> billion and the total number of borrowers reaching 66334.

Year-on-year growth rate of total mortgage loan outstanding decreased by 3.9 percentage points from the previous month, by 82.7 percentage points from the beginning of year.

Among the outstanding mortgage loan, 71.3 percent or MNT 2027.9 billion was issued by the "Housing Mortgage Program" (including refinanced mortgage loan with reduced interest rate of 8 percent per annum), 26.3 percent or MNT 747.4 billion was financed by commercial banks' own capital and 2.4 percent or MNT 69.4 billion was issued from other sources.