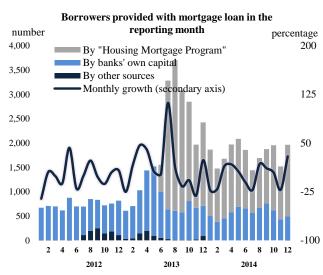

## **Number of borrowers**

In the reporting month, mortgage loan by the "Housing Mortgage Program" was issued to 1467 borrowers, mortgage loan from commercial banks' own capital was issued to 490 borrowers.