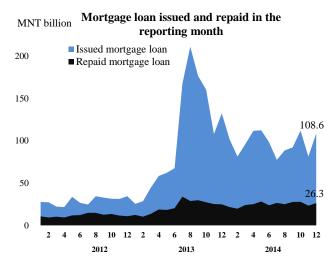

## Mortgage loan issued in the reporting month

The amount of mortgage loan issued in the reporting month has decreased by 17.9 percent from the beginning of year.

Majority of the mortgage loan issued in the reporting month (MNT 80.7 billion, which made up 74.4 percent) was issued by the "Housing Mortgage Program" with an interest rate of 8 percent per annum.

The amount of issued loan per borrower has reached MNT 55.3 million by the end of December 2014.

In the reporting month, MNT 26.3 billion mortgage loan has been repaid, which is 12.6 percent higher compared to the same period of previous year.