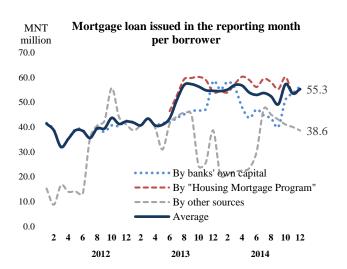

## Mortgage loan issued in the reporting month

The amount of mortgage loan issued in the reporting month has decreased by 17.9 percent from the beginning of year.

Majority of the mortgage loan issued in the reporting month (MNT 80.7 billion, which made up 74.4 percent) was issued by the "Housing Mortgage Program" with an interest rate of 8 percent per annum.

The amount of issued loan per borrower has reached MNT 55.3 million by the end of December 2014.

In the reporting month, MNT 26.3 billion mortgage loan has been repaid, which is 12.6 percent higher compared to the same period of previous year.