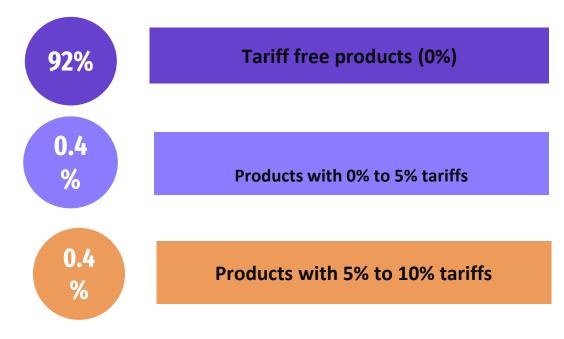

#### **ENHANCED FRAMEWORK TRADE PREFERENCE SCHEME**

- ✓ Diversifying exports
- ✓ Supporting the production of value-added products,
- ✓ Enhancing the competitiveness of Mongolian products.

7.2 %

Products with more than 10% tariffs (including Specific Tariffs\*.