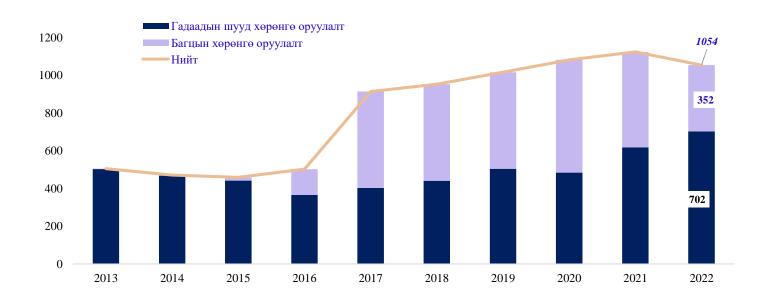

# The total stock of the UK's investment in Mongolia has reached \$1 billion by the end of 2022 including direct and portfolio investments