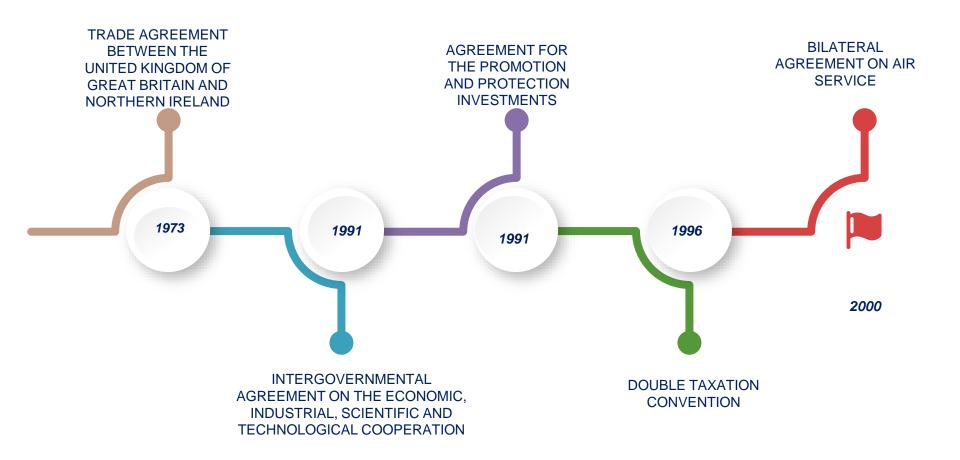

TION BETWEEN MONGOLIA AND THE UNITED KINGDOM OF GREAT BRITAIN AND NORTHERN IRELAND

January 18, 2023 Ulaanbaatar, Mongolia

G.ULZIISAIKHAN, DIRECTOR-GENERAL,
DEPARTMENT OF FOREIGN TRADE AND ECONOMIC COOPERATION
MINISTRY OF FOREIGN AFFAIRS, MONGOLIA

## **MONGOLIA-UK 1963-2023**



- The United Kingdom is the first among the Western nations to establish diplomatic relations with Mongolia and open its Embassy in Ulaanbaatar in 1965.
- Over the last six decades, Mongolia-UK relations and cooperation have evolved with the inclusion of various key elements, including climate change, environmental issues, green development, and renewable energy.
- These collaborations are built upon shared values such as democracy, human rights, freedom, and the rule of law.

#### TRADE AND ECONOMIC AGREEMENTS



# The total stock of the UK's investment in Mongolia has reached \$1 billion by the end of 2022 including direct and portfolio investments



#### TOTAL FOREIGN TRADE TURNOVER: \$65.8 MILLION IN 2023



Гол нэр, төрлийн экспортын бүтээгдэхүүн Гол нэр, төрлийн импортын бүтээгдэхүүн /сая ам.доллар, 2022 он/ /сая ам.доллар, 2022 он/ Суудлын Хунсний Гэрийн автомашин: бүтээгдэхүү угсармал Бусад; 0.3; 3.8 : 9% Зам төмөр. н; 3.8; 9% хийц.; 0.1;\_ зам төмрийг 1% бэхлэх. холбох зориулалтта й хар Оёмол. металлан Бусад; 20.1 сулжмэл хийц. эд Лал амьтны эдлэл; 4.1; : 46% ангиуд; 6.4 33% самнасан Ликер, \_ : 15% ус, хялгас; виски, 7.9 : 63% конъяк. архи; 8.9;

21%

✓ The bulk of Mongolia's exports to the UK: knitwear, combed animal hair, and raw hair.

✓ Imports from the UK: metal structures and comp